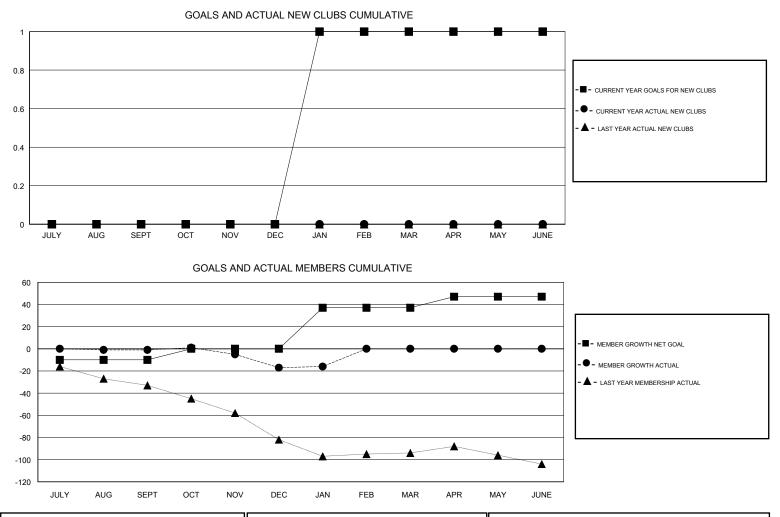

## GMT CA

| Clubs                 |               |           |               | Members               |                           |                         |                                                    |
|-----------------------|---------------|-----------|---------------|-----------------------|---------------------------|-------------------------|----------------------------------------------------|
| RESULTS FOR 2018-2019 |               |           |               | RESULTS FOR 2018-2019 |                           |                         |                                                    |
| QUARTER               | NEW CLUB GOAL | NEW CLUBS | DROPPED CLUBS | QUARTER               | MEMBER GROWTH NET<br>GOAL | MEMBER GROWTH<br>ACTUAL | DROPPED<br>MEMBERS ACTUAL<br>(including transfers) |
| JULY/AUG/SEPT         | 0             | 0         | 0             | JULY/AUG/SEPT         | -10                       | 18                      | 14                                                 |
| OCT/NOV/DEC           | 0             | 0         | 0             | OCT/NOV/DEC           | 10                        | 20                      | 33                                                 |
| JAN/FEB/MAR           | 1             | 0         | 0             | JAN/FEB/MAR           | 37                        | 7                       | 4                                                  |
| APR/MAY/JUNE          | 0             | 0         | 0             | APR/MAY/JUNE          | 10                        | 0                       | 0                                                  |